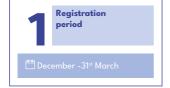

| 2025 Fees                                                                                                       | Standard<br>Registration  19 <sup>th</sup> December – 31 <sup>st</sup> March | Late Registration <sup>2</sup> 1st April- 18th May |
|-----------------------------------------------------------------------------------------------------------------|------------------------------------------------------------------------------|----------------------------------------------------|
| - Students from INSA<br>Rouen Normandie's<br>partner universities <sup>1</sup><br>- Students from INSA<br>group | 1 000 €                                                                      | 1150 €                                             |
| Alumni from INSA group                                                                                          | 1100 €                                                                       | 1250 €                                             |
| All other standard delegates                                                                                    | 1 200 €                                                                      | 1350 €                                             |