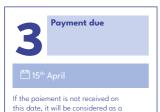

#### Register online

cancellation

| 4                    | Classes | INSA<br>ROUEN NORMANDIE |  |  |
|----------------------|---------|-------------------------|--|--|
| 16th June - 27th Jun |         |                         |  |  |

| 2025 Fees                                                                                                       | Standard<br>Registration  19 <sup>th</sup> December – 31 <sup>st</sup> March | Late Registration <sup>2</sup> 1st April- 18th May |
|-----------------------------------------------------------------------------------------------------------------|------------------------------------------------------------------------------|----------------------------------------------------|
| - Students from INSA<br>Rouen Normandie's<br>partner universities <sup>1</sup><br>- Students from INSA<br>group | 1 000 €                                                                      | 1150 €                                             |
| Alumni from INSA group                                                                                          | 1100 €                                                                       | 1250 €                                             |
| All other standard delegates                                                                                    | 1 200 €                                                                      | 1350 €                                             |